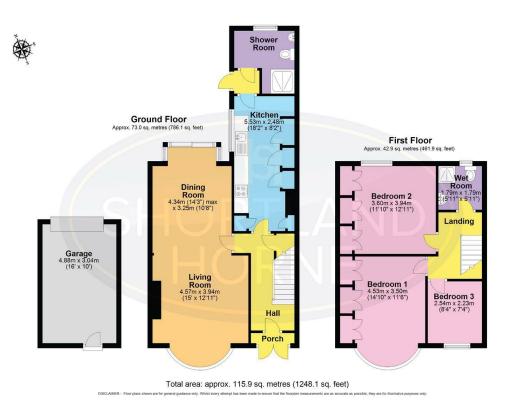

## **Floor Plan**

## GROUND FLOOR

| torm Porch  |                 |
|-------------|-----------------|
| Iallway     |                 |
| iving Room  | 14'11" x 12'11" |
| Dining Room | 14'2" x 10'7"   |
| Litchen     | 18'1" x 8'1"    |
|             |                 |

Shower Room

FIRST FLOOR Bedroom One Bedroom Two Bedroom Three Wet Room

14'10" x 11'5" 11'9" x 12'11" 8'3" x 7'3" 5'10" x 5'10"