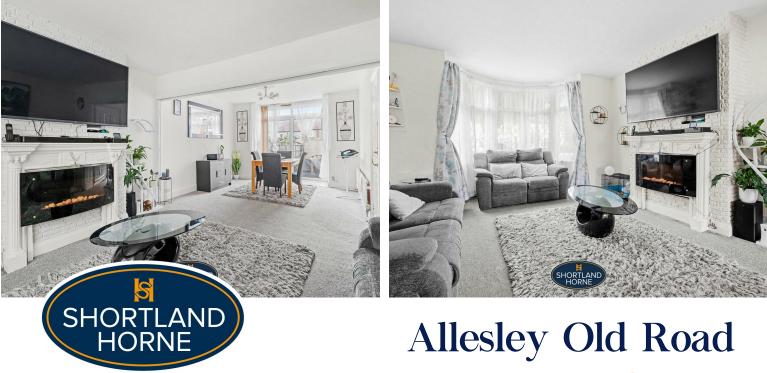

## £250,000 | Bedrooms 3 Bathrooms 2

This much improved and extended family home offers stylish living accommodation and will be offered with no upward chain The ground floor comprises of a storm porch, an entrance hallway with doors leading off to a lounge/diner with a feature electric fireplace and sliding patio doors leading you out to the garden. There is a fully modern fitted kitchen with an integrated oven, gas hob, space for a washing machine and a fridge/freezer. The kitchen then leads you on to a very useful downstairs shower room.

On the first floor you will find a family wet room, two double bedrooms both featuring built in wardrobes and a single bedroom completes the first floor.

The rear garden is fully enclosed with a lawn area and patio with access to the garage and to the front there is a walled lawned garden.