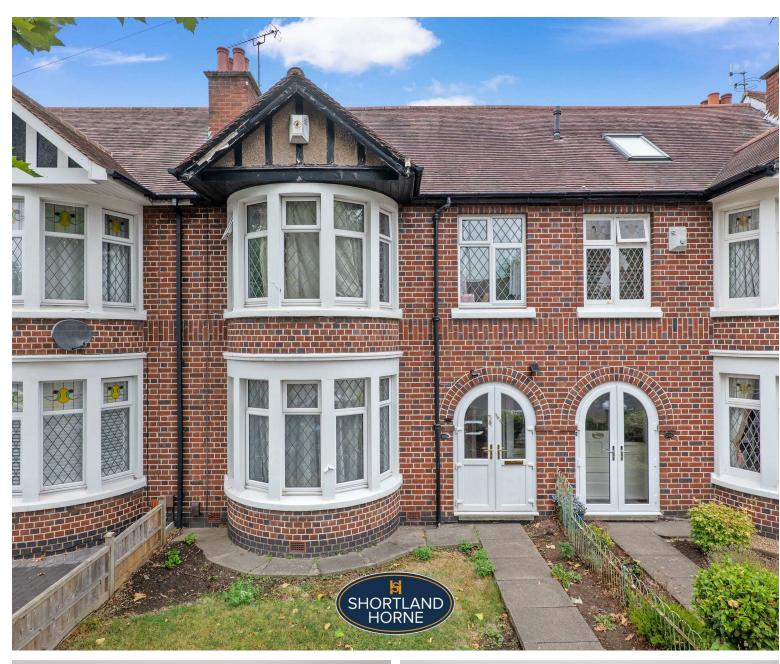

# **CV5 8FN**

## £250,000 | Bedrooms 3 Bathrooms 2

This much improved and extended family home offers stylish living accommodation and will be offered with no upward chain The ground floor comprises of a storm porch, an entrance hallway with doors leading off to a lounge/diner with a feature electric fireplace and sliding patio doors leading you out to the garden. There is a fully modern fitted kitchen with an integrated oven, gas hob, space for a washing machine and a fridge/freezer. The kitchen then leads you on to a very useful downstairs shower room.