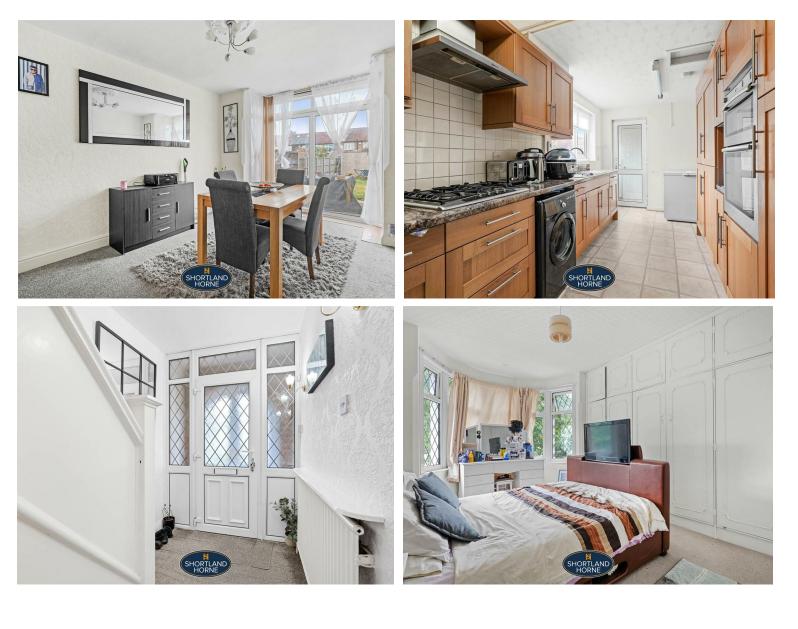

## £250,000 | Bedrooms 3 Bathrooms 2

This much improved and extended family home offers stylish living accommodation and will be offered with no upward chain The ground floor comprises of a storm porch, an entrance hallway with doors leading off to a lounge/diner with a feature electric fireplace and sliding patio doors leading you out to the garden. There is a fully modern fitted kitchen with an integrated oven, gas hob, space for a washing machine and a fridge/freezer. The kitchen then leads you on to a very useful downstairs shower room.

On the first floor you will find a family wet room, two double bedrooms both featuring built in wardrobes and a single bedroom completes the first floor.

The rear garden is fully enclosed with a lawn area and patio with access to the garage and to the front there is a walled lawned garden.